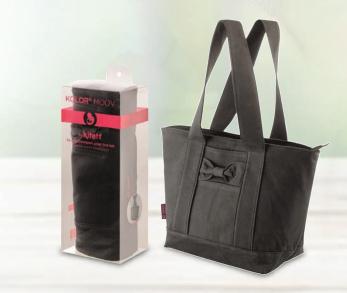

### **STYLISH AND ELEGANT, KOLOR MOOV CARRYING BAG** IS IDEAL FOR ACTIVE MOTHERS ON THE GO

Kolor Moov Carrying Bag – your perfect companion for active mothers on the move. Designed with your lifestyle in mind, it combines style and functionality to make life easier while you're out and about. Stay organized, look great, and enjoy convenience wherever your journey takes you with Kolor Moov Carrying Bag.

# **FEATURES**

- **Versatile Design:** Adaptable for various needs, from diapers to workouts.
- **Spacious Storage:** Multiple compartments for easy organization.
- **Durability:** Built to withstand daily use and wear.
- **Stylish Options:** Chic design in various colors and patterns.
- **Easy Maintenance:** Wipe-clean materials for hassle-free upkeep.
- **Comfortable Carrying:** Convenient handles and adjustable strap.
- **Insulated Bottle Pockets:** Keep liquids at the right temperature.
- Secure Closure: Zippers and snaps for added safety.
- Accessories Included: Changing pad, stroller straps, and waterproof pouch.
- Water-Resistant: Protects contents from rain and spills.