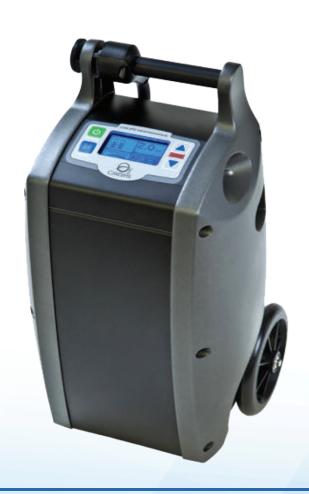

## OXLIFE INDEPENDENCE®

### YOUR OXYGEN PRESCRIPTION AT HOME OR OUTDOORS

- 12 pulse settings and 3 LPM continuous flow, giving you total flexibility to comfortably travel \*Best in Class\*
- Swappable batteries allowing you to extend the battery time without needing to charge the entire device
- 2 in 1: Functions as a both a portable and stationary device in only 1 device
- Robust, reliable, and durable with a sturdy frame and inbuilt wheels
- Transportable: Easy to carry in a car, train, or plane
- Longest battery run time \*Best in Class\*

#### **SUPERIOR PRODUCT FEATURES**

- Industry Leading Durability and Reliability = Lower Operating Costs
- Energy Smart Technology® = Longest Battery Life in Class
- Easy Battery Swap While Device is in Operation
- Lightweight Metal / Polycarbonate with \*Best in Class\* Components
- Integrated Cart with 6-inch Wheels Offers \*Best in Class\* Maneuverability

### **PRODUCT SPECIFICATIONS**

| Height: 20.2" • Width: 10.9" • Depth: 9.45"                                                 |
|---------------------------------------------------------------------------------------------|
| 7.5 kgs (with cart & battery)                                                               |
| 2.5 hours                                                                                   |
| 87% - 95% at sea level at all settings                                                      |
| 12 - 15 VDC • 15 amps                                                                       |
| Universal Input: 100 - 240 VAC<br>50 - 60 Hz • 2.0A maximum                                 |
| 5.75 hours @ 2 pulse at 20 bp<br>2.5 hours @ 2 LPM continuous                               |
| Continuous: 0.5 - 3 LPM in 0.5 increments<br>Pulse: 0.5 - 6.0 in 0.5 increments (8 - 96 ML) |
|                                                                                             |