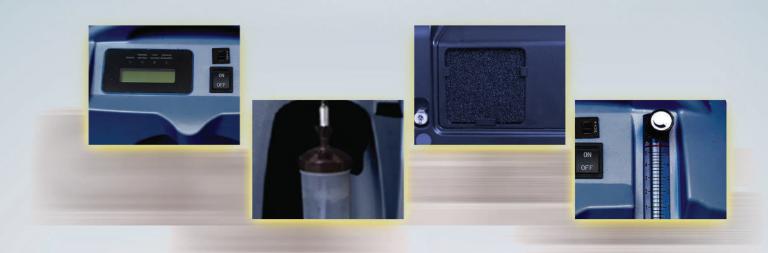

## OxyPure

- 1-5L/min
- Fast & Easy Maintenance
- Lightweight and Robust Design
- Oxygen and Performance Monitor
- Suitable for Most Oxygen Prescriptions