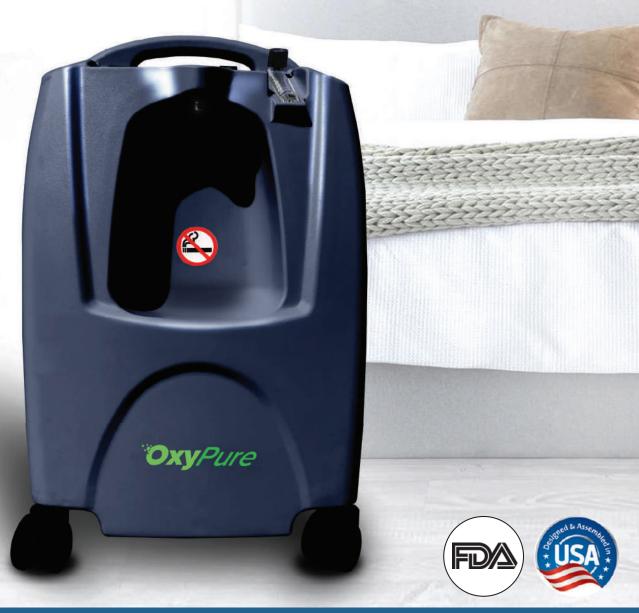

## OxyPure

- 1-5L/min
- Fast & Easy Maintenance
- Lightweight and Robust Design
- Oxygen and Performance Monitor
- Suitable for Most Oxygen Prescriptions

## **Oxy**Pure