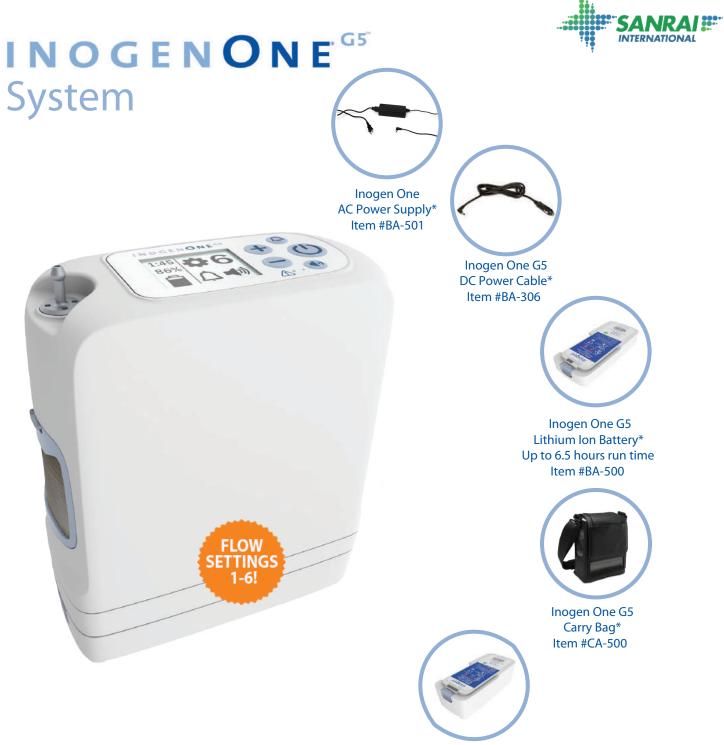

## The Inogen One G5 System (IS-500):

- Compact and Lightweight
- Flow Settings 1-6
- Intelligent Pulse Oxygen Delivery
- Designed for 24 Hour Use
- Easy-to-read LCD display
- Inogen Connect App

\*Included with system

Inogen One®G5 Extended Life Lithium Ion Battery\*\* Up to 13 hours run time Item #BA-516

| Ť                                     | Inogen G5                                                                                                 | SimplyGo Mini                                                                                                                                                                                                                | Zen-O Lite                                                                                                                                                             | iGO2                                                                                                                                     | Precision Live<br>Active 5                                                                                                                                                                         |
|---------------------------------------|-----------------------------------------------------------------------------------------------------------|------------------------------------------------------------------------------------------------------------------------------------------------------------------------------------------------------------------------------|------------------------------------------------------------------------------------------------------------------------------------------------------------------------|------------------------------------------------------------------------------------------------------------------------------------------|----------------------------------------------------------------------------------------------------------------------------------------------------------------------------------------------------|
| PRODUCT<br>COMPARISON                 |                                                                                                           |                                                                                                                                                                                                                              |                                                                                                                                                                        |                                                                                                                                          |                                                                                                                                                                                                    |
| Settings                              | 1-6 Pulse                                                                                                 | 1 - 5 Pulse                                                                                                                                                                                                                  | 1 - 5 Pulse                                                                                                                                                            | 1 - 5 Pulse                                                                                                                              | 1<br>1<br>1 - 5 Pulse                                                                                                                                                                              |
| Weight                                | 2.13 Kgs                                                                                                  | 2.26 Kgs                                                                                                                                                                                                                     | 2.4. Kgs                                                                                                                                                               | 2.2 Kgs                                                                                                                                  | 2.2 Kgs                                                                                                                                                                                            |
| Sound                                 | 38 dbA @ setting 2                                                                                        | 42 dBA @ setting 2                                                                                                                                                                                                           | 37 dBA @ setting 2                                                                                                                                                     | 37 dBA @ setting 2                                                                                                                       | 43 dBA @ setting 2                                                                                                                                                                                 |
| Maximum<br>Oxygen<br>Output           | 1,250 mL/min                                                                                              | 1,000 mL/min                                                                                                                                                                                                                 | 1,050 mL/min                                                                                                                                                           | 1,014 mL/min                                                                                                                             | 1,000 mL/min                                                                                                                                                                                       |
| Battery life<br>at setting 2          | Up to 12 hours                                                                                            | Up to 4.5 hours<br>Extended:<br>Up to 9 hours                                                                                                                                                                                | Up to 4 hours                                                                                                                                                          | Up to 3.5 hours                                                                                                                          | Up to 4.3 hours                                                                                                                                                                                    |
| Removable<br>Battery<br>Access        | Two battery sizes,<br>slides onto bottom<br>of device                                                     | Two battery sizes,<br>slides longways onto<br>bottom of device                                                                                                                                                               | Compartment at bottom of device                                                                                                                                        | One rechargeable<br>battery                                                                                                              | One Battery at the<br>side compartment                                                                                                                                                             |
| Patient<br>Replaceable<br>Sieve Beds  | Yes                                                                                                       | No, must be sent<br>in for service                                                                                                                                                                                           | Yes                                                                                                                                                                    | No, must be sent<br>in for service                                                                                                       | Yes                                                                                                                                                                                                |
| Maximum<br>Cannula<br>Length          | 25 ft.                                                                                                    | 10 ft.                                                                                                                                                                                                                       | 25 ft.                                                                                                                                                                 | 25 ft.                                                                                                                                   | 4 ft.                                                                                                                                                                                              |
| No Breath<br>Detect (NBD)<br>Response | Audible and visual<br>alarm if NBD for 60<br>sec. pulses at 17<br>BPM until another<br>breath is detected | Audible and visual<br>alarm if NBD for<br>2 minutes, pulses at<br>12 BPM until another<br>breath is detected.<br>Unit shuts down<br>after 15 min. of<br>autopulsing. Upon<br>start-up can take up<br>to 12 min. to activate. | Audible and visual<br>alarm after 15 sec.<br>NBD and until<br>another breath is<br>detected, unit does<br>not autopulse, must<br>switch to another<br>source of oxygen | Audible and visual<br>alarm if NBD after<br>60 seconds. Unit<br>will go into<br>AutoBreath mode<br>until breathing<br>is detected again. | Visual Alarm after 60<br>sec.NBD and unit will<br>auto pulse at 20 pulses<br>per minute until breath<br>is detected. Once a<br>breath is detected, the<br>device will exit auto<br>pulse delivery. |